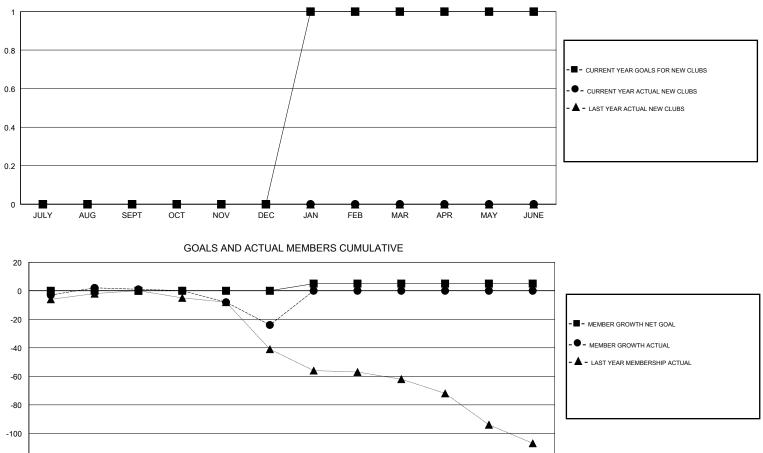

## JOOST PAIJMANS LOCATION ENGLAND GMT CA GMT: Clubs Members RESULTS FOR 2017-2018 RESULTS FOR 2017-2018 NEW CLUBS NEW CLUB GOAL DROPPED CLUBS MEMBER GROWTH NET MEMBER GROWTH DROPPED QUARTER QUARTER GOAL ACTUAL MEMBERS ACTUAL (including transfers) 0 0 1 0 28 25 JULY/AUG/SEPT JULY/AUG/SEPT 0 0 0 0 13 37 OCT/NOV/DEC OCT/NOV/DEC 0 1 0 5 0 0 JAN/FEB/MAR JAN/FEB/MAR 0 0 0 0 0 0 APR/MAY/JUNE APR/MAY/JUNE GOALS AND ACTUAL NEW CLUBS CUMULATIVE

-120 JULY AUG SEPT OCT NOV DEC JAN FEB MAR APR MAY JUNE

| DROPPED CLUBS: 1 |    | 24 CLUBS OF 63 ADDED 1 OR MORE<br>NEW MEMBERS | GENDER DISTRIBUTION   MALE 1,059 (72.88%)   FEMALE 394 (27.12%) |     |
|------------------|----|-----------------------------------------------|-----------------------------------------------------------------|-----|
| DROPPED MEMBERS  |    |                                               | Women Percentage Fiscal Year Goal: 30%                          |     |
| DECEASED         | 12 | CLICK HERE FOR CUMULATIVE<br>MEMBERSHIP DATA  | TOTAL FAMILY UNIT MEMBERS                                       | 191 |
| CLUB CANCELLED   | 0  |                                               |                                                                 | 96  |
| OTHER            | 50 |                                               | FAMILY MEMBERS PAYING HALF                                      | 90  |
| TOTAL            | 62 |                                               |                                                                 |     |
|                  |    |                                               |                                                                 |     |